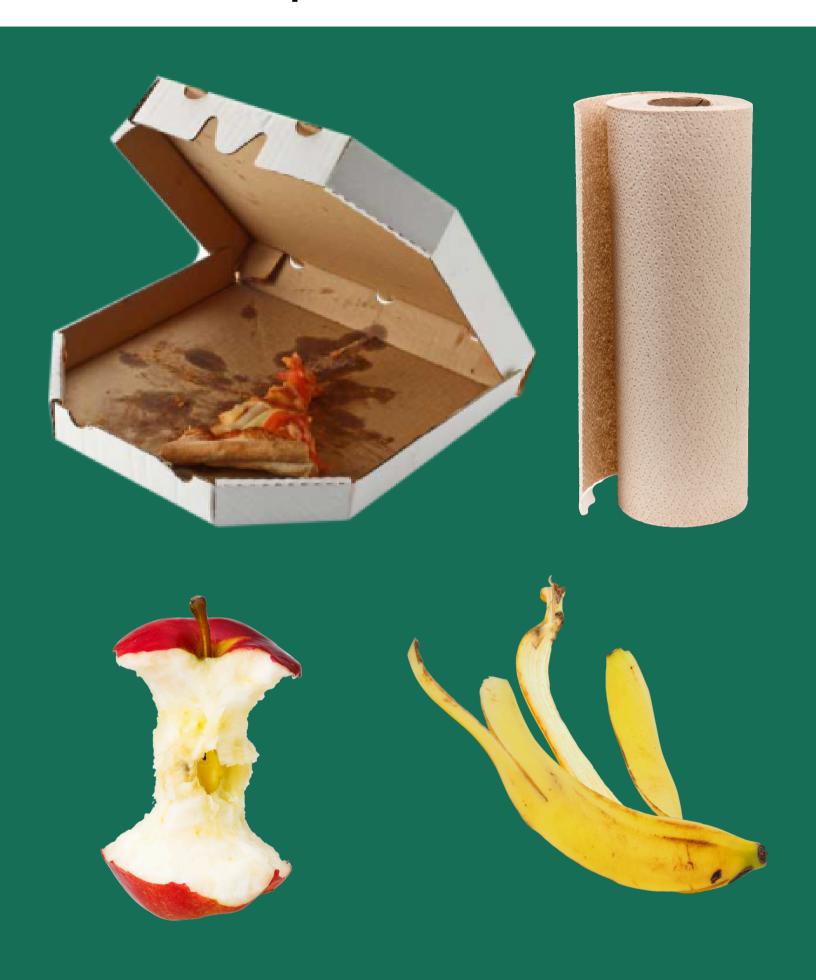

## 

All food items Used pizza boxes **Napkins** Paper towels Items labeled "compostable"

### Compost items to cut out