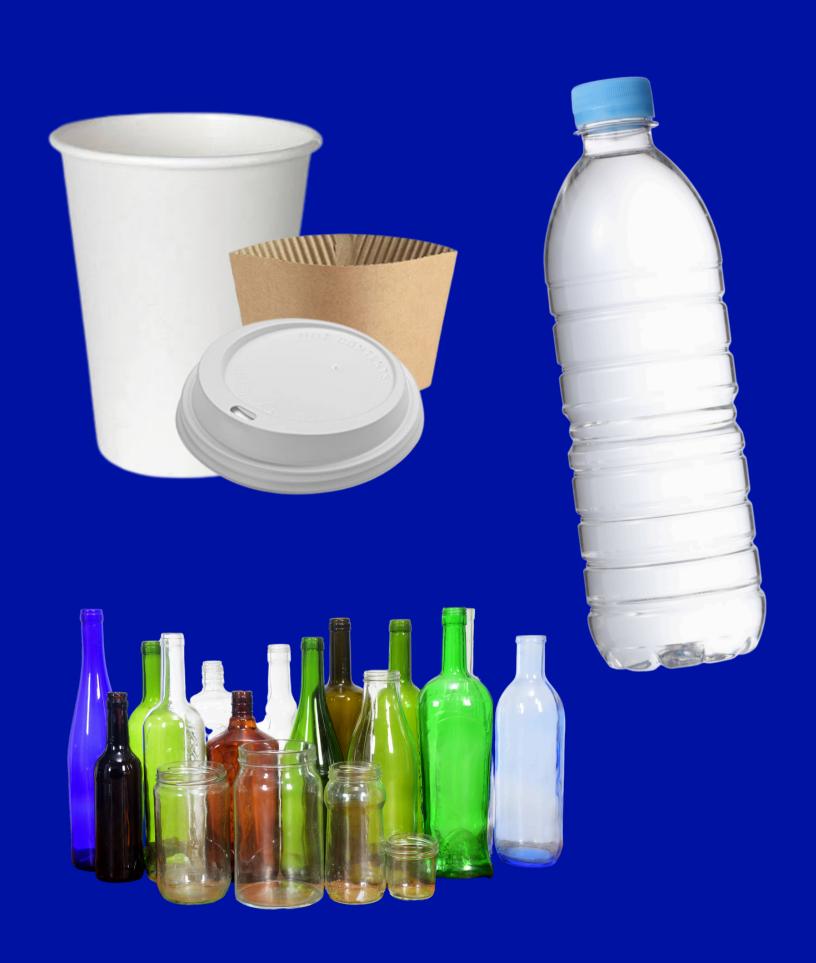

### **CLEAN & EMPTY** Plastic water bottles Plastic jugs **Aluminum cans** Jars and glass Magazines Flattened cardboard Paper coffee cups

### Recycling items to cut out