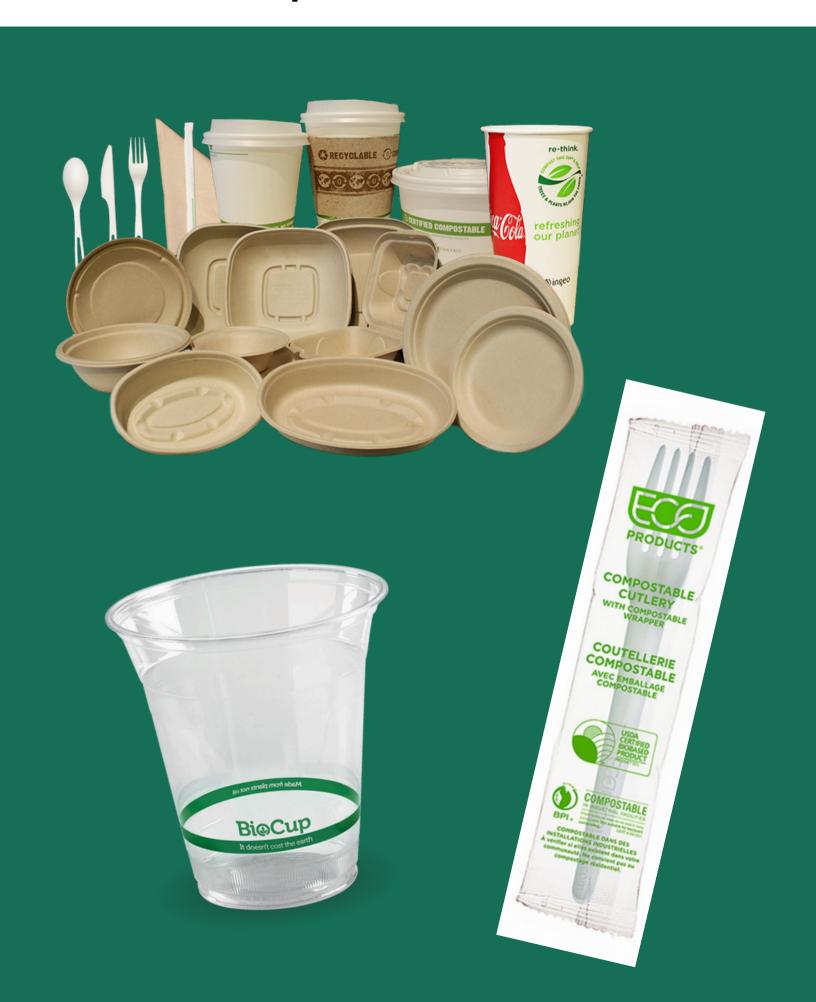

## 

All food items Used pizza boxes **Napkins** Paper towels Items labeled "compostable"

### Compost items to cut out