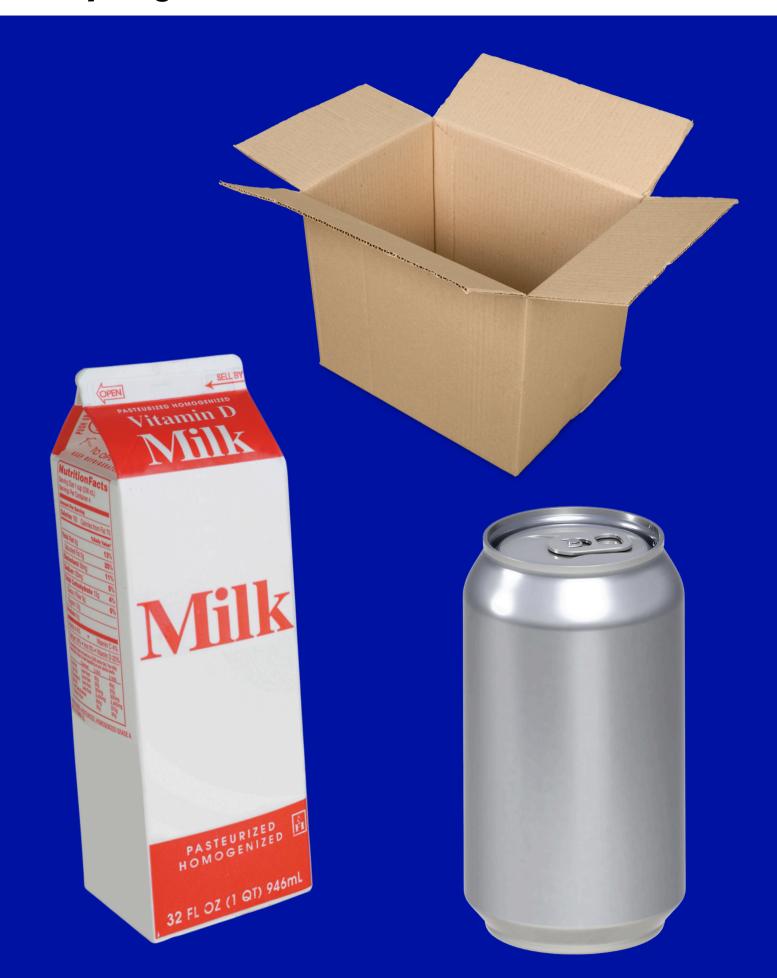

### **CLEAN & EMPTY** Plastic water bottles Plastic jugs **Aluminum cans** Jars and glass Magazines Flattened cardboard Paper coffee cups

### Recycling items to cut out