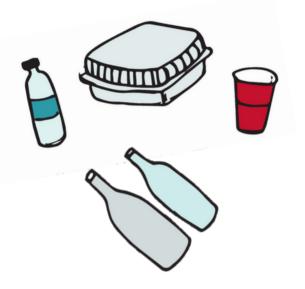

### **CLEAN & EMPTY** Plastic water bottles Plastic jugs **Aluminum cans** Jars and glass Magazines Flattened cardboard Paper coffee cups

### Recycling items to cut out