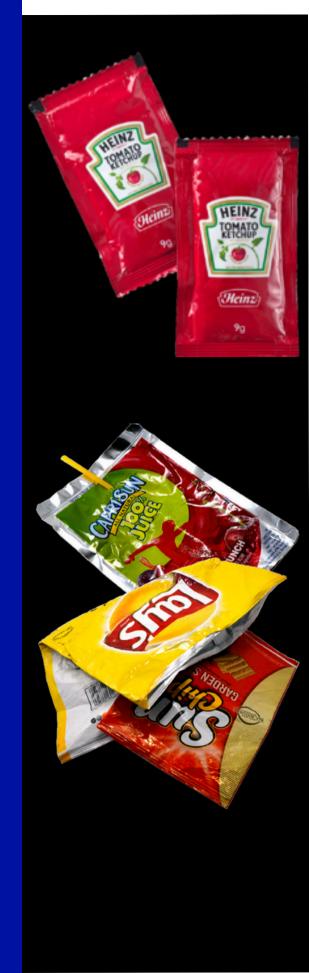

### HOW?

KNOW HOW TO SORT YOUR WASTE INTO THE RIGHT BINS ON CAMPUS!

Plastic utensils & straws Plastic bags and wrap Chip bags Candy wrappers Styrofoam Hygiene products **Stickers** 

Disposable masks

### Trash items to cut out