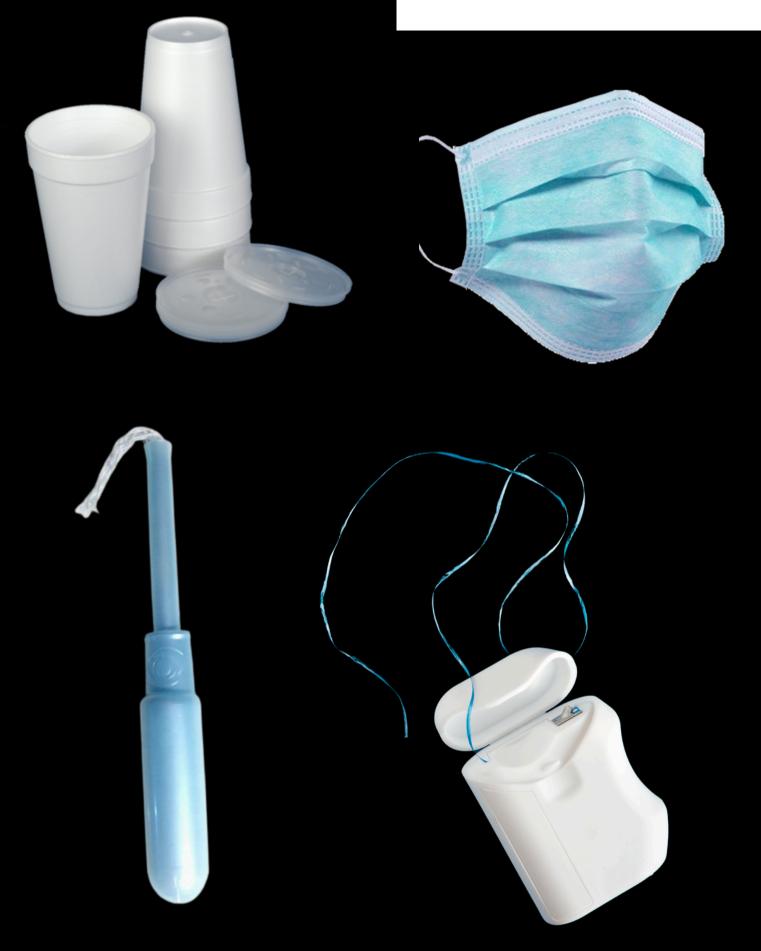

### HOW?

KNOW HOW TO SORT YOUR WASTE INTO THE RIGHT BINS ON CAMPUS!

Plastic utensils & straws Plastic bags and wrap Chip bags Candy wrappers Styrofoam Hygiene products **Stickers** 

Disposable masks

### Trash items to cut out